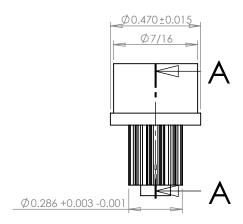

## **SECTION A-A**

## PLASTOCK ® Manufactured by Putnam Precision Molding

www.plastock.biz © 2010 Putnam Precision Molding Part Number: 12T0800SF

**Part Description:** 

.0800" Pitch (MXL) Timing Belt Pulleys For Belts up to 1/4" Wide

Dimensions are in inches Tolerances: Fractional <u>+</u> 0.015

PROPRIETARY AND CONFIDENTIAL:

THE INFORMATION CONTAINED IN THIS DRAWING IS THE SOLE PROPERTY OF PUTNAM PRECISION MOLDING. ANY REPRODUCTION IN PART OR AS A WHOLE WITHOUT THE WRITTEN PERMISSION OF PUTNAM PRECISION MOLDING IS PROHIBITED. INFORMATION IN THIS DRAWING IS PROVIDED FOR REFERENCE ONLY.