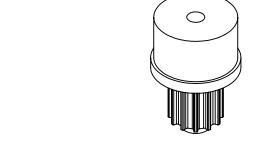

## PLASTOCK ® Manufactured by Putnam Precision Molding

www.plastock.biz © 2010 Putnam Precision Molding Part Number: 12T0800SF

**Part Description:** 

.0800" Pitch (MXL) Timing Belt Pulleys For Belts up to 1/4" Wide