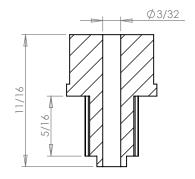

## **SECTION A-A**

## PLASTOCK ® Manufactured by Putnam Precision Molding

www.plastock.biz © 2010 Putnam Precision Molding Part Number: 12T0800SF

**Part Description:** 

.0800" Pitch (MXL) Timing Belt Pulleys For Belts up to 1/4" Wide

Dimensions are in inches Tolerances: Fractional <u>+</u> 0.015

PROPRIETARY AND CONFIDENTIAL:

THE INFORMATION CONTAINED IN THIS DRAWING IS THE SOLE PROPERTY OF PUTNAM PRECISION MOLDING. ANY REPRODUCTION IN PART OR AS A WHOLE WITHOUT THE WRITTEN PERMISSION OF PUTNAM PRECISION MOLDING IS PROHIBITED. INFORMATION IN THIS DRAWING IS PROVIDED FOR REFERENCE ONLY.