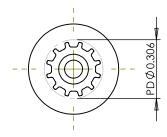

## **SECTION A-A**

## PLASTOCK ® Manufactured by Putnam Precision Molding

www.plastock.biz © 2010 Putnam Precision Molding Part Number: 12T0800SF

**Part Description:** 

.0800" Pitch (MXL) Timing Belt Pulleys For Belts up to 1/4" Wide

Dimensions are in inches Tolerances: Fractional <u>+</u> 0.015

PROPRIETARY AND CONFIDENTIAL:

THE INFORMATION CONTAINED IN THIS DRAWING IS THE SOLE PROPERTY OF PUTNAM PRECISION MOLDING. ANY REPRODUCTION IN PART OR AS A WHOLE WITHOUT THE WRITTEN PERMISSION OF PUTNAM PRECISION MOLDING IS PROHIBITED. INFORMATION IN THIS DRAWING IS PROVIDED FOR REFERENCE ONLY.